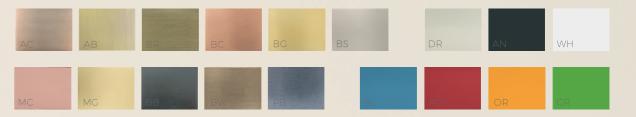

Krepis

Radius

BUTTONS

Peristyl

Odeon

COLOR OPTIONS

AC Antique Copper AB Antique Bronze BRBronze BCBrushed Copper MC Matt Copper MC Matt Gold BG Brushed Gold BS Brushed Steel BB Brushed Black BW Brown PB Parliament Blue

DR Dore AN Anthracite WH White BL Blue RD Red OR Orange GR Green

\* 18 different color options