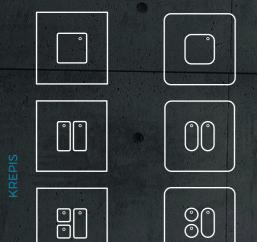

#### **Function Options**

Switchs

HDMI/USB

Sockets

Audio/Video

Dimmer

Thermostat

TV/SAT

Krepis

Radius

BUTTONS

Peristyl

Odeon

COLOR OPTIONS

AC Antique Copper AB Antique Bronze BRBronze BCBrushed Copper MC Matt Copper MC Matt Gold BG Brushed Gold BS Brushed Steel BB Brushed Black BW Brown PB Parliament Blue