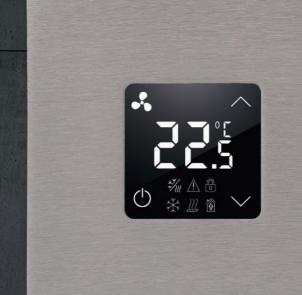

#### **Function Options**

Switchs

HDMI/USB

Sockets

Audio/Video

Dimmer

Thermostat

TV/SAT