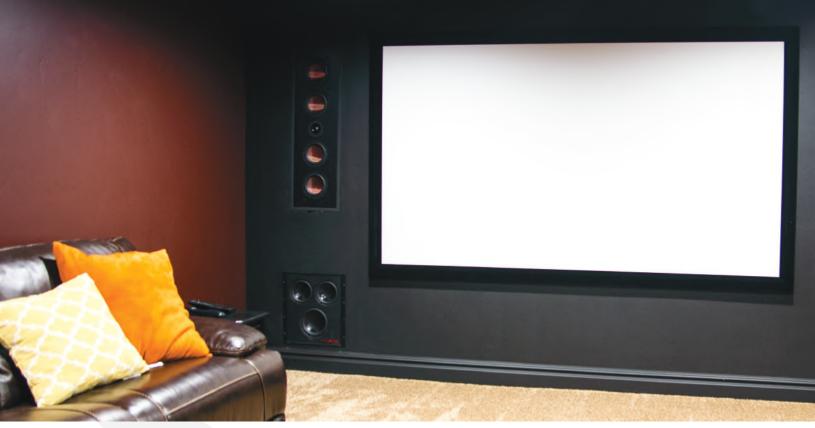

The Trunami is small enough to mount between a 16" stud in a standard thickness wall. Coming complete with its own MDF back box, the Trunami is retrofittable. The Trunami also features a frameless, magnetic cloth grill that is both easy to install and minimizes the on-wall footprint.

Finally, the use of multiple subs to prevent areas of bass null regions in a room of very low bass is fast becoming the norm in installations. In keeping with that trend, the Trunami has been designed to work as a single unit or in 2- or 4-unit configurations to minimize waves and phase cancellations in larger rooms.