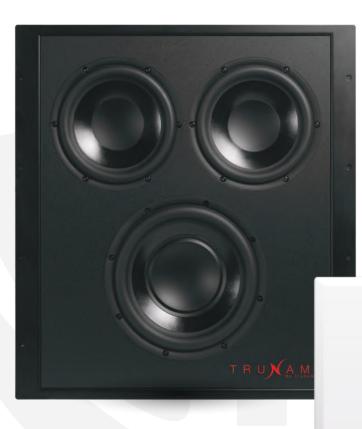

## Trunami Sub In-wall passive subwoofer

## Trunami

Featuring High-Excursion-Spider-Suspension (HESS) designed 8" woofer for deep bass, linearity and break-up mode control at high drive levels. Two 6.5" Bass Augmenting Drivers (BAD) to enhance the bass while keeping the dimensions of the Trunami cabinet to a minimum. Tuned to vibrate in response to the bass energy coming from the woofer, the BAD's extend the Trunami bass a full -3db@32Hz when mounted mid wall near the floor. This gives the Trunami the aural perception of bass notes roughly half an octave lower than it would otherwise be able to reproduce.

## Trunami Sub In-wall passive subwoofer

TRUNAMI-SUB

Speaker Type: Woofers:

Power: Impedance: Freq Response: Voice Coil: Grill Material: Finish Dims:

**Cutout Dims:** 

Family:

Passive in-wall subwoofer One 8" active driver and two 6.5" passive drivers 250 watts 8 Ω 35-180 Hz (+/-3db) 4-Layer copper Magnetic black cloth, paintable white 18.75"(476mm)H, 17.25"(438mm)W, 4.4"(111mm)D 17.4"(441mm)H, 14.4"(365mm)W, 3.9"(99mm)D